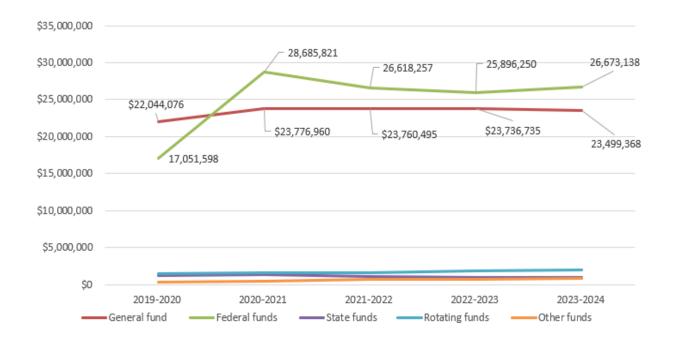

Table 3 depicts an updated revenue projection from fiscal year 2020-2021 through 2023-2024 with data available as of December 2020, taking FY 2019-2020 as base year. Projected revenues and expenses from various sources of funds have been prepared on an estimate following trends and assumptions, presenting both projected revenues and expenses.

Table 3

UPR-Ponce's Statement of Projected Revenues and Expenses for Consolidated Revised Budget

FY 2019-2020 to 2023-2024 (prepared as of December 2020)

| Funding base          | 2019-2020    | 2020-2021    | 2021-2022    | 2022-2023    | 2023-2024    |  |
|-----------------------|--------------|--------------|--------------|--------------|--------------|--|
| Revenues              |              |              |              |              |              |  |
| General fund          | \$22,044,076 | \$23,776,960 | \$23,760,495 | \$23,736,735 | \$23,499,368 |  |
| Federal funds         | \$17,051,598 | \$28,685,821 | 26,618,257   | 25,896,250   | 26,673,138   |  |
| State funds           | 1,277,522    | 1,291,656    | 1,070,828    | 950,000      | 950,000      |  |
| Rotating funds        | 1,530,005    | 1,589,900    | 1,609,280    | 1,801,136    | 1,981,250    |  |
| Other funds           | 332,691      | 500,000      | 650,000      | 750,000      | 850,000      |  |
| Total revenues        | \$42,235,892 | \$55,844,337 | \$53,708,860 | \$53,134,121 | \$53,953,755 |  |
|                       |              | Expense      | es           |              |              |  |
| Faculty salaries      | \$8,049,413  | \$8,503,157  | \$9,553,315  | \$10,225,980 | \$10,275,980 |  |
| Non-faculty salaries  | 5,972,022    | 6,037,276    | 6,213,299    | 6,324,932    | 6,451,431    |  |
| Fringe benefits       | 7,266,160    | 7,602,080    | 5,334,761    | 5,522,749    | 5,633,204    |  |
| Materials             | 1,942,010    | 2,933,608    | 1,727,051    | 2,717,872    | 2,817,872    |  |
| Library resources     | 80,000       | 195,950      | 96,910       | 97,879       | 97,879       |  |
| Communications        | 43,000       | 128,530      | 54,065       | 54,606       | 54,606       |  |
| Professional services | 704,791      | 669,551      | 676,247      | 1,283,009    | 1,533,009    |  |
| Utilities             | 1,492,857    | 1,467,060    | 1,466,719    | 1,937,384    | 2,087,384    |  |
| Travel and per diem   | 255,326      | 257,879      | 260,458      | 263,063      | 263,063      |  |
| Student aid           | 15,160,382   | 18,077,510   | 15,818,588   | 15,668,774   | 15,568,774   |  |
| Equipment             | 837,090      | 3,769,396    | 3,540,941    | 2,581,883    | 2,581,883    |  |
| Indirect costs        | 129,762      | 183,000      | 196,589      | 294,884      | 300,782      |  |
| Other expenses        | 80,000       | 80,000       | 80,000       | 80,000       | 80,000       |  |
| Capital expenditures  |              | 5,700,000    | 8,400,000    | 6,000,000    | 6,000,000    |  |
| Total expenses        | \$42,012,813 | \$55,604,997 | \$53,418,943 | \$53,053,015 | \$53,745,866 |  |
| Difference            | \$223,079    | \$239,340    | \$289,917    | \$81,106     | \$207,888    |  |

Source: UPR-Ponce's Budget Office

According to the updated information available in the financial system, 43% of the consolidated budget for current fiscal year 2020-2021 corresponds to funds coming from state appropriations from the Commonwealth of Puerto Rico.

It is expected, however, that from fiscal year 2020-2021 onwards, funds coming from external resources would be greater than sources coming from the Commonwealth of Puerto Rico, thus reducing the dependency of state appropriations for the campus operation. UPR-Ponce is committed to continue strengthening its strategies to foster external resources and continue monitoring its consolidated budget as a mean to have a sound financial stability. The following figure shows an expected trend in different sources of income that represents the consolidated budget.