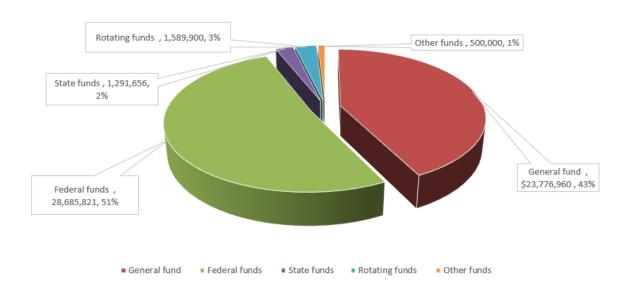

Table 3 depicts an updated revenue projection from fiscal year 2020-2021 through 2023-2024 with data available as of December 2020, taking FY 2019-2020 as base year. Projected revenues and expenses from various sources of funds have been prepared on an estimate following trends and assumptions, presenting both projected revenues and expenses.

Table 3

UPR-Ponce's Statement of Projected Revenues and Expenses for Consolidated Revised Budget

FY 2019-2020 to 2023-2024 (prepared as of December 2020)

| Funding base          | 2019-2020    | 2020-2021    | 2021-2022    | 2022-2023    | 2023-2024    |  |
|-----------------------|--------------|--------------|--------------|--------------|--------------|--|
| Revenues              |              |              |              |              |              |  |
| General fund          | \$22,044,076 | \$23,776,960 | \$23,760,495 | \$23,736,735 | \$23,499,368 |  |
| Federal funds         | \$17,051,598 | \$28,685,821 | 26,618,257   | 25,896,250   | 26,673,138   |  |
| State funds           | 1,277,522    | 1,291,656    | 1,070,828    | 950,000      | 950,000      |  |
| Rotating funds        | 1,530,005    | 1,589,900    | 1,609,280    | 1,801,136    | 1,981,250    |  |
| Other funds           | 332,691      | 500,000      | 650,000      | 750,000      | 850,000      |  |
| Total revenues        | \$42,235,892 | \$55,844,337 | \$53,708,860 | \$53,134,121 | \$53,953,755 |  |
|                       |              | Expense      | es           |              |              |  |
| Faculty salaries      | \$8,049,413  | \$8,503,157  | \$9,553,315  | \$10,225,980 | \$10,275,980 |  |
| Non-faculty salaries  | 5,972,022    | 6,037,276    | 6,213,299    | 6,324,932    | 6,451,431    |  |
| Fringe benefits       | 7,266,160    | 7,602,080    | 5,334,761    | 5,522,749    | 5,633,204    |  |
| Materials             | 1,942,010    | 2,933,608    | 1,727,051    | 2,717,872    | 2,817,872    |  |
| Library resources     | 80,000       | 195,950      | 96,910       | 97,879       | 97,879       |  |
| Communications        | 43,000       | 128,530      | 54,065       | 54,606       | 54,606       |  |
| Professional services | 704,791      | 669,551      | 676,247      | 1,283,009    | 1,533,009    |  |
| Utilities             | 1,492,857    | 1,467,060    | 1,466,719    | 1,937,384    | 2,087,384    |  |
| Travel and per diem   | 255,326      | 257,879      | 260,458      | 263,063      | 263,063      |  |
| Student aid           | 15,160,382   | 18,077,510   | 15,818,588   | 15,668,774   | 15,568,774   |  |
| Equipment             | 837,090      | 3,769,396    | 3,540,941    | 2,581,883    | 2,581,883    |  |
| Indirect costs        | 129,762      | 183,000      | 196,589      | 294,884      | 300,782      |  |
| Other expenses        | 80,000       | 80,000       | 80,000       | 80,000       | 80,000       |  |
| Capital expenditures  |              | 5,700,000    | 8,400,000    | 6,000,000    | 6,000,000    |  |
| Total expenses        | \$42,012,813 | \$55,604,997 | \$53,418,943 | \$53,053,015 | \$53,745,866 |  |
| Difference            | \$223,079    | \$239,340    | \$289,917    | \$81,106     | \$207,888    |  |

It is expected, however, that from fiscal year 2020-2021 onwards, funds coming from external resources would be greater than sources coming from the Commonwealth of Puerto Rico, thus reducing the dependency of state appropriations for the campus operation. UPR-Ponce is committed to continue strengthening its strategies to foster external resources and continue monitoring its consolidated budget as a mean to have a sound financial stability. The following figure shows an expected trend in different sources of income that represents the consolidated budget.