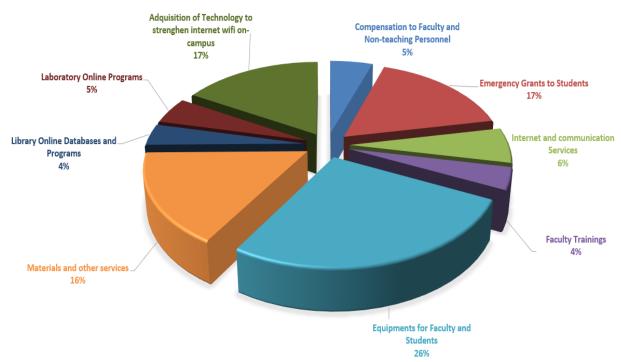

depicts how the UPR-Ponce has distributed the institutional funds provided by the CARES Act as of December 2020.

Table 1
Actuals and Commitments as of December 2020: CARES Act Institutional Funds

| Actuals and Commitments                                          | Amount       |
|------------------------------------------------------------------|--------------|
| Compensation to faculty and non-faculty personnel                | \$ 105,637   |
| Emergency grants for students                                    | 350,000      |
| Internet and communication services                              | 131,169      |
| Faculty training                                                 | 81, 870      |
| Equipment for faculty and students                               | 552,167      |
| Materials and other services                                     | 336,430      |
| Library online databases and programs                            | 80,000       |
| Laboratory online programs                                       | 100,000      |
| Acquisition of technology to strengthen internet Wi-Fi on campus | 345,000      |
| Total                                                            | \$ 2,082,274 |

Source: UPR-Ponce Finance Office

Figure 1
Uses of CARES Act Institutional Funds

As depicted in the previous figure, more than 25% of the funds provided by the Institutional Portion has been devoted to purchase equipment for faculty and students. Through the funds provided by the CARES Act, hotspots and laptops were acquired for students in need of internet service and technological equipment. Also, more than 150 faculty members have received laptops to carry out online teaching activities assisted by technologies. The University strengthened and expanded its Wi-Fi internet service by installing more than 200 antennas that allow the use of wireless internet service even in the parking lots, so students could use the internet service from inside their vehicles. In addition, cyber centers were located in the community, coordinated with the Autonomous Municipality of Ponce, so students could use them to complete their tasks. A call center was established with all service offices for students to have continuous communication in order to complete their processes and clarify any questions related to the services. As of today, a technical staff group is available at the Information Technology Office to assist faculty, non-teaching personnel, and students in technology and other communication issues while using the technology available. All these processes were facilitated through video conference meetings (Google Meet, Zoom, and BigBlueButton). The Institution has also acquired Zoom licenses to distribute among faculty members who request that service for their courses. One of the key purchases has been the acquisition of different online platforms to assist faculty while they deliver their courses using methods assisted by technologies, such as Labster, Graphpad, and Perkin Chemdraw, among others. These programs are being used by different academic departments, such as Biology and Chemistry, among others. All these acquisitions serve as an outstanding evidence as to how the Institution has used these funds to cope with the significant changes in the delivery of instruction due to the coronavirus.